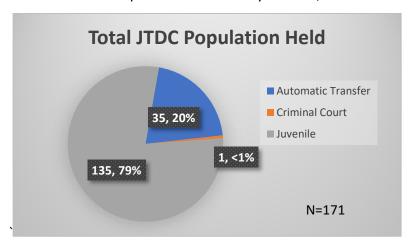

## Daily Data Dashboard – July 18, 2023 Demographics for JTDC Population Tuesday Morning Midnight Count

Total # of probation Involved youth<sup>1</sup>: 1,249

Age (AT)

19

20

<sup>&</sup>lt;sup>1</sup> Probation Active: Any youth who is pending sentencing with an active social history, has been formally placed on probation or supervision with Cook County Juvenile Probation on the date of the report.