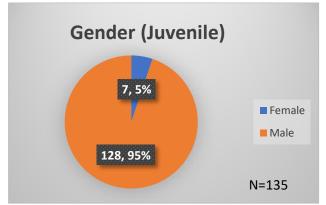

## Daily Data Dashboard – July 18, 2023 Demographics for JTDC Population Tuesday Morning Midnight Count

Total # of probation Involved youth<sup>1</sup>: 1,249

Age (AT)

19

20

<sup>&</sup>lt;sup>1</sup> Probation Active: Any youth who is pending sentencing with an active social history, has been formally placed on probation or supervision with Cook County Juvenile Probation on the date of the report.