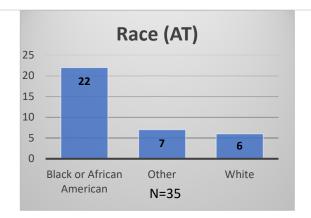

## Daily Data Dashboard – July 18, 2023 Demographics for JTDC Population Tuesday Morning Midnight Count

Total # of probation Involved youth<sup>1</sup>: 1,249

Age (AT)

19

20

<sup>&</sup>lt;sup>1</sup> Probation Active: Any youth who is pending sentencing with an active social history, has been formally placed on probation or supervision with Cook County Juvenile Probation on the date of the report.