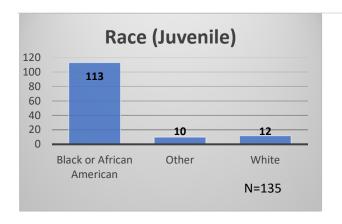

## Daily Data Dashboard – July 18, 2023 Demographics for JTDC Population Tuesday Morning Midnight Count

Total # of probation Involved youth<sup>1</sup>: 1,249

Age (AT)

19

20

<sup>&</sup>lt;sup>1</sup> Probation Active: Any youth who is pending sentencing with an active social history, has been formally placed on probation or supervision with Cook County Juvenile Probation on the date of the report.