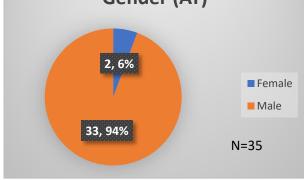

## Daily Data Dashboard – July 18, 2023 Demographics for JTDC Population Tuesday Morning Midnight Count

Total # of probation Involved youth<sup>1</sup>: 1,249

Age (AT)

19

20

<sup>&</sup>lt;sup>1</sup> Probation Active: Any youth who is pending sentencing with an active social history, has been formally placed on probation or supervision with Cook County Juvenile Probation on the date of the report.