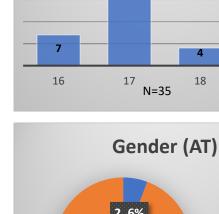

## Daily Data Dashboard – July 18, 2023 Demographics for JTDC Population Tuesday Morning Midnight Count

Total # of probation Involved youth<sup>1</sup>: 1,249

Age (AT)

19

20

<sup>&</sup>lt;sup>1</sup> Probation Active: Any youth who is pending sentencing with an active social history, has been formally placed on probation or supervision with Cook County Juvenile Probation on the date of the report.