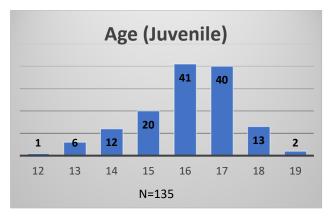

## Daily Data Dashboard – July 18, 2023 Demographics for JTDC Population Tuesday Morning Midnight Count

Total # of probation Involved youth<sup>1</sup>: 1,249

Age (AT)

19

20

<sup>&</sup>lt;sup>1</sup> Probation Active: Any youth who is pending sentencing with an active social history, has been formally placed on probation or supervision with Cook County Juvenile Probation on the date of the report.